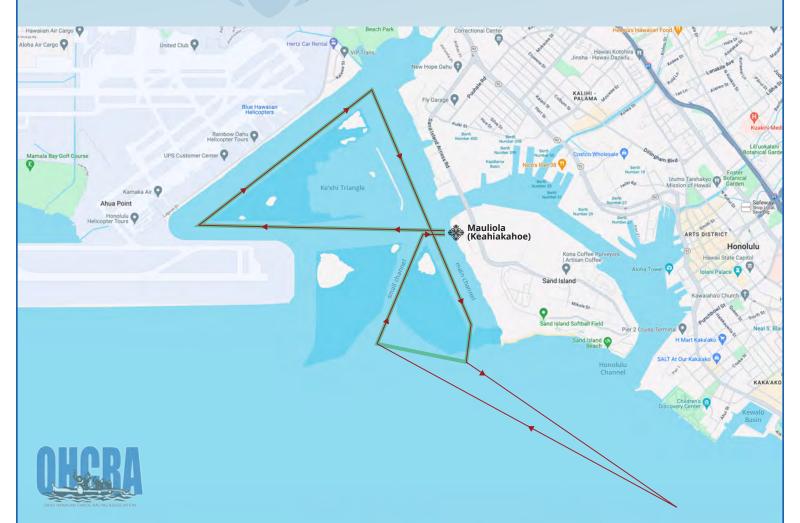

## SHORT COURSE

(6.5 miles)

Start and finish at Keahiakahoe site, around Ke'ehi triangle, out the small channel back in the main channel

Male/Female:

Junior, Novice, 60, 65, 70 Mixed: Junior, Novice, 60, 65, 70

## **LONG COURSE**

(10 miles)

Start and finish at Keahiakahoe site, around Ke'ehi triangle, out the small channel, to Kewalo Basin, back in the main channel

Male/Female:

Open, 40, 50

Mixed: Open, 40, 50

Unlimited: Open, Master,