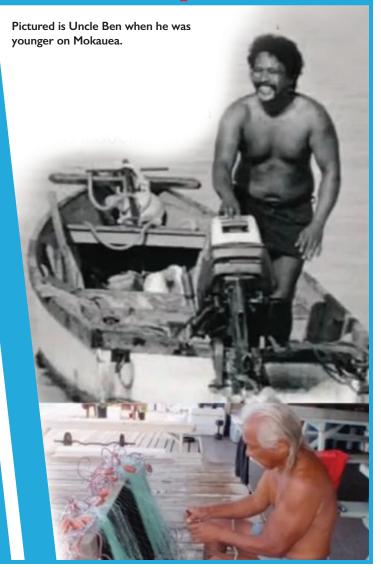

egories and awards.
- A club can race all 3 courses and win the combined relay award.
- Paddlers may race in more than one leg of the relay as divisions allow. (Entry Fee must be paid for each event.)

#### **KEIKI RACES**

Not to be included in the combined relay race | Entry Fee: \$60 per Keiki Crew

#### **DIVISIONS:**

**Keiki Race 1:** Ages 12 & Under (open steersman allowed) - held after the start of Leg I **Keiki Race 2:** Ages 15 & Under (No open steersman) - held after the start of Leg 2

### \$180 per crew \$150 per Junior crew

(checks made out to New Hope Canoe Club)

`Onolicious Bento Lunch for all participants | Medals for top 3 finishers in each division

### Sat., April 22, 2023 at Mauli Ola Race start: 9 a.m.

Registration at 7:00 a.m.

## Honoring Uncle Ben & Aunty Joni